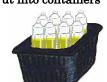

## XIt is not necessary to sort bottles by color

Put into containers or nets

## Put into containers

- •Items must not exceed the following dimensions: 1m×40cm×40cm and must be less than 15kg (capable to be carried by one person).
- Needles and nails should be placed in metal containers, such as cooking pots or empty cans to avoid scattering.
- •Don't forget to remove batteries and fuel from heaters
- Empty vacuum-cleaners (combustible waste) before
- •The rules are equally applicable for large plastic items. •Please dispose of small household appliances at the Arai Recycling Center.