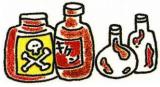

#### OTHER ACCEPTED ITEMS

- flower vases
- · water tanks
- tableware made of china and glass
- broken fluorescent lights

- · broken bottles
- · bricks
- · containers for pesticides
- insecticides
- mirrors

#### Put into Myoko City's designated garbage bags (incombustible garbage bag)

•The garbage bags from before the city merger and an old sticker cannot be used.

- Separate powder (ash) and fragments (broken china, glass).
- •Wrap broken glass with paper and write "ガラス"on it.
- •Items which contain asbestos must be wet thoroughly and disposed of separately. Label the bag with "石綿".