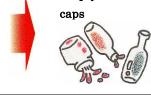

#### Returnable Bottle Mark

•Stained bottles, and broken bottles are classified as incombustible.

•Metal caps are classified as cans. Plastic caps are

- •Return beer, Sake (Japanese alcohol) or milk bottles to
- •Plastic bottles not baring the PET symbol are Other
- Plastic Packages. •Metal caps are "Cans" Plastic caps are Other Plastic
- •Bottles which contained pesticides or are dirtied are

Plastic bottles for drinks, liquors and seasonings

Beer, juice, sweets, candies, spray or paint cans

Take off cap and label

Marked with this symbol

\*Do not crush cans. If you accidentally do, you can throw them away as they