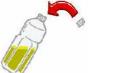

- Put into blue containers or nets.
- Put small pieces of plastic into a plastic bag (not necessarily

Pour oil into plastic bottles or PET bottles and close the cap

tightly. Then place them in containers. Do not use glass bottles as they could break.

- Unopened oil cans can be placed in containers as they are.
- Oil should be liquid. Do not solidify with powder or
- Only vegetable oil can be disposed of (excludes animal fats).